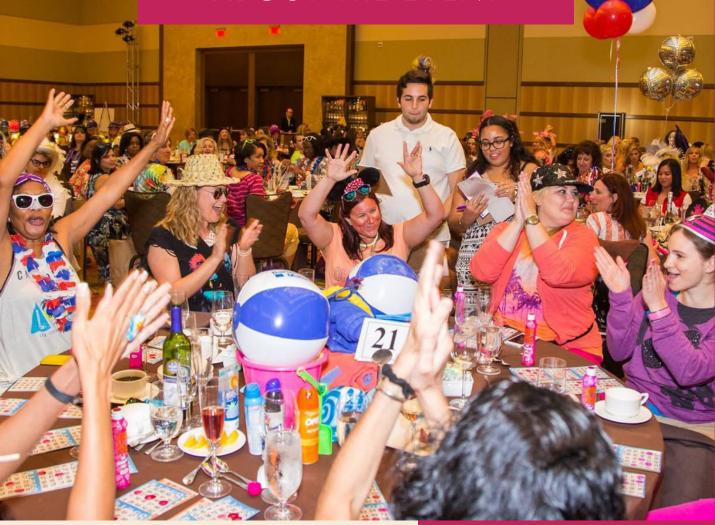

# 2025 Ladies Luncheon

### **Saturday, August 23, 2025** 11 AM to 2 PM

Tampa River Center 402 W. Laurel Street Tampa, FL 33607

Select a theme and pick your team! Decorate yourselves and your table and win sensational prizes at the most exciting ladies luncheon of the year.

### ABOUT THE EVENT

It's time to select a theme, pick a team and join Quest for the most exciting Ladies Luncheon of the year!

Win sensational prizes including Best Dressed Table, participate in the chance drawing and more! Have fun with your friends – music – champagne – awesome prizes.